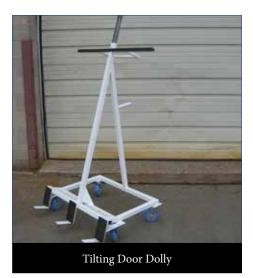

## www.WakefieldEquipment.com

20140 Detroit Road • Cleveland, OH 44116 • Phone: 440.899.5658 • Fax: 440.899.5661

Window & Door Cart

Stair Type Extrusion Dolly

Tree-Type Extrusion & Frame Dolly

Door Transport Dolly