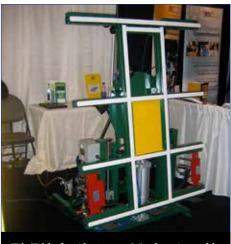

Air Float Tilt Table for Jumbo Glass

Grid Application Table with Air Float

Heavy Duty Hydraulic Tilt Table

Load/Off-Load Conveyor w/ Pop-up Casters