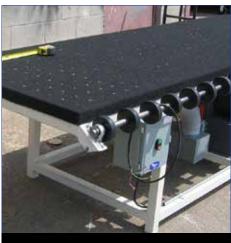

Air Float Tilt Table for Jumbo Glass

Grid Application Table with Air Float

Heavy Duty Hydraulic Tilt Table

Load/Off-Load Conveyor w/ Pop-up Casters