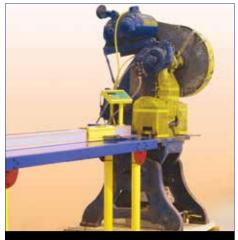

#### www.WakefieldEquipment.com

Drill & Staple Station

TigerStop on a Horizontal Router

TigerStop on a Drill Press

TigerStop on a Punch Press

TigerStop on a 2-Head Drilling Machine