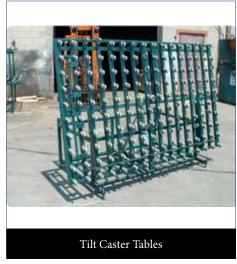

Air Float Tilt Table for Jumbo Glass

Grid Application Table with Air Float

Heavy Duty Hydraulic Tilt Table

Load/Off-Load Conveyor w/ Pop-up Casters