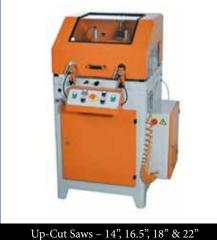

Up-Cut Saws – 14", 16.5", 18" & 22" Blade Capacity

Automatic Water Slot Milling Machine

14