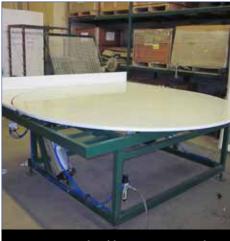

Air Float Tilt Table for Jumbo Glass

Grid Application Table with Air Float

Heavy Duty Hydraulic Tilt Table

Load/Off-Load Conveyor w/ Pop-up Casters