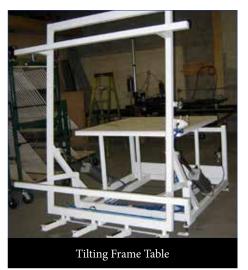

Air Float Tilt Table for Jumbo Glass

Grid Application Table with Air Float

Heavy Duty Hydraulic Tilt Table

Load/Off-Load Conveyor w/ Pop-up Casters