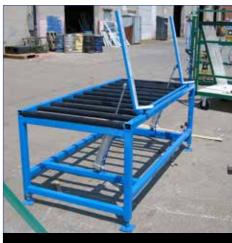

Air Float Tilt Table for Jumbo Glass

Grid Application Table with Air Float

Heavy Duty Hydraulic Tilt Table

Load/Off-Load Conveyor w/ Pop-up Casters