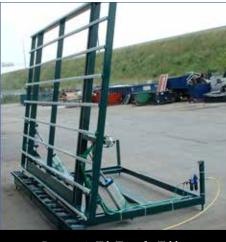

#### www.WakefieldEquipment.com

Insulated Glass Shipping Racks

Heavy Duty I.G. Dollies

Full & Partial Base Harp Racks

Twin Level Harp Racks

Twin Level Harp-Type I.G. Dollies

Frame Cart