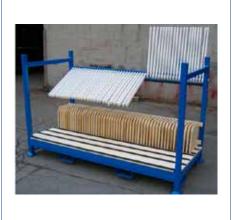

#### www.WakefieldEquipment.com

Insulated Glass Shipping Racks

Heavy Duty I.G. Dollies

Full & Partial Base Harp Racks

Twin Level Harp Racks

Twin Level Harp-Type I.G. Dollies

Frame Cart