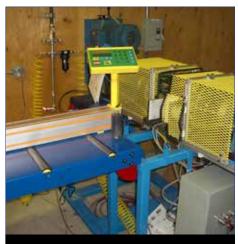

#### www.WakefieldEquipment.com

Drill & Staple Station

TigerStop on a Horizontal Router

TigerStop on a Drill Press

TigerStop on a Punch Press

TigerStop on a 2-Head Drilling Machine