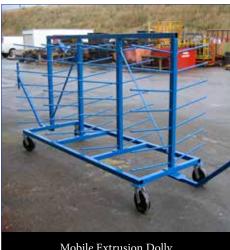

#### www.WakefieldEquipment.com

Georgian Grid Notching Machine

Caster Sealing Table with Man-Pocket

Mobile Extrusion Dolly

Door Dolly with Clamps

Mobile Free Fall Bases

Jumbo A-Frame Glass Rack

Box Type Extrusion Dollies