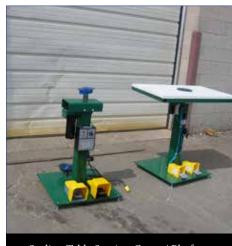

Rotating Work Table w/ Pneumatic Tilt

Sash Assembly Table

Sealing Table Suction Cup w/ Platform

Tilt Table for Aluminum Window Assembly