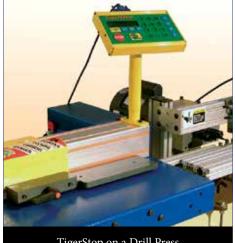

#### www.WakefieldEquipment.com

Drill & Staple Station

TigerStop on a Horizontal Router

TigerStop on a Drill Press

TigerStop on a Punch Press

TigerStop on a 2-Head Drilling Machine