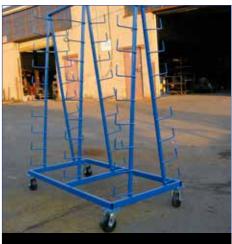

#### www.WakefieldEquipment.com

Insulated Glass Shipping Racks

Heavy Duty I.G. Dollies

Full & Partial Base Harp Racks

Twin Level Harp Racks

Twin Level Harp-Type I.G. Dollies

Frame Cart