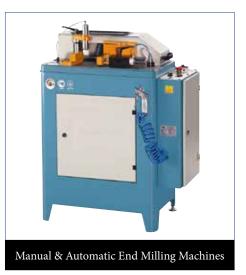

Up-Cut Saws – 14", 16.5", 18" & 22" Blade Capacity

Automatic Water Slot Milling Machine

14