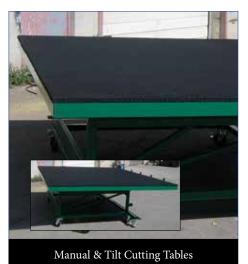

Air Float Tilt Table for Jumbo Glass

Grid Application Table with Air Float

Heavy Duty Hydraulic Tilt Table

Load/Off-Load Conveyor w/ Pop-up Casters